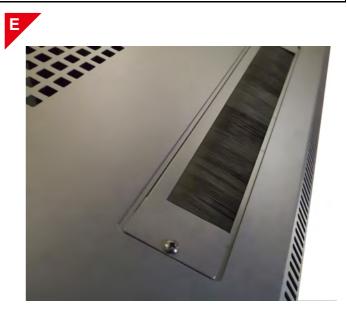

Ventilation: Standard roof mount fans can be fitted as well as thermostatically controlled. **Cable entry:** 1 x removable blank panel on the roof, 7 x removable blank panels on the base. As standard the cabinets are supplied with blank panels however these can be changed into a brush strip panel as an optional extra.