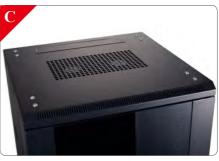

Ventilation: Standard roof mount fans can be fitted as well as thermostatically controlled. **Cable entry:** 1 x removable blank panel on the roof, 7 x removable blank panels on the base. As standard the cabinets are supplied with blank panels however these can be changed into a brush strip panel as an optional extra.