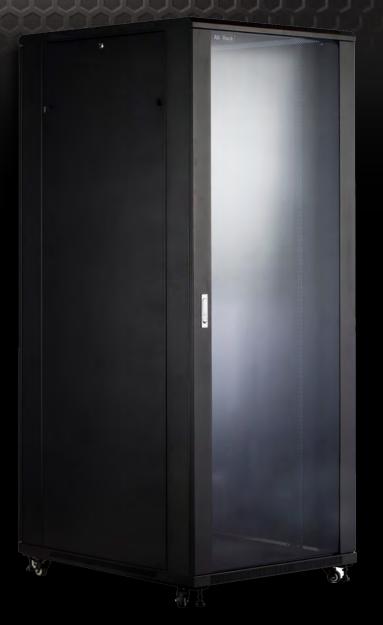

## **Specification Sheet**

I I

**37U 800mm (w) X 600mm (d)** PC: CAB378X6

The tempered lockable glass door .

Lockable and removable side panels.

Lockable Rear Door.

Base cable entry

Optional Fan tray(2 fans for 600mm,4 fans for 800mm or 1000mm deep rack) allow air flow in the cabinet.

Front and rear sets of vertical rails adjust in quarter inch increments. Simply unscrew the rails, adjust them to the required depth and refasten.

Optional combination lock available

**B Doors:** 180 Degree opening angle, toughened glass as standard, optional mesh door available.

Ventilation: Standard roof mount fans can be fitted as well as thermostatically controlled. **Cable entry:** 1 x removable blank panel on the roof, 7 x removable blank panels on the base. As standard the cabinets are supplied with blank panels however these can be changed into a brush strip panel as an optional extra.

<sup>5</sup> Uprights: Front and rear mounting rails are fully adjustable, M6 cagenuts are required to mount equipment to the uprights, threaded uprights are also available . All uprights are numbered.