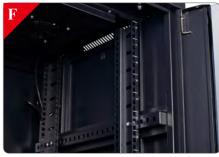

## **Rear View**

<sup>5</sup> Uprights: Front and rear mounting rails are fully adjustable, M6 cagenuts are required to mount equipment to the uprights, threaded uprights are also available . All uprights are numbered.

Front and rear sets of vertical rails adjust in quarter inch increments. Simply unscrew the rails, adjust them to the required depth and refasten.

Optional combination lock available

**B Doors:** 180 Degree opening angle, toughened glass as standard, optional mesh door available.