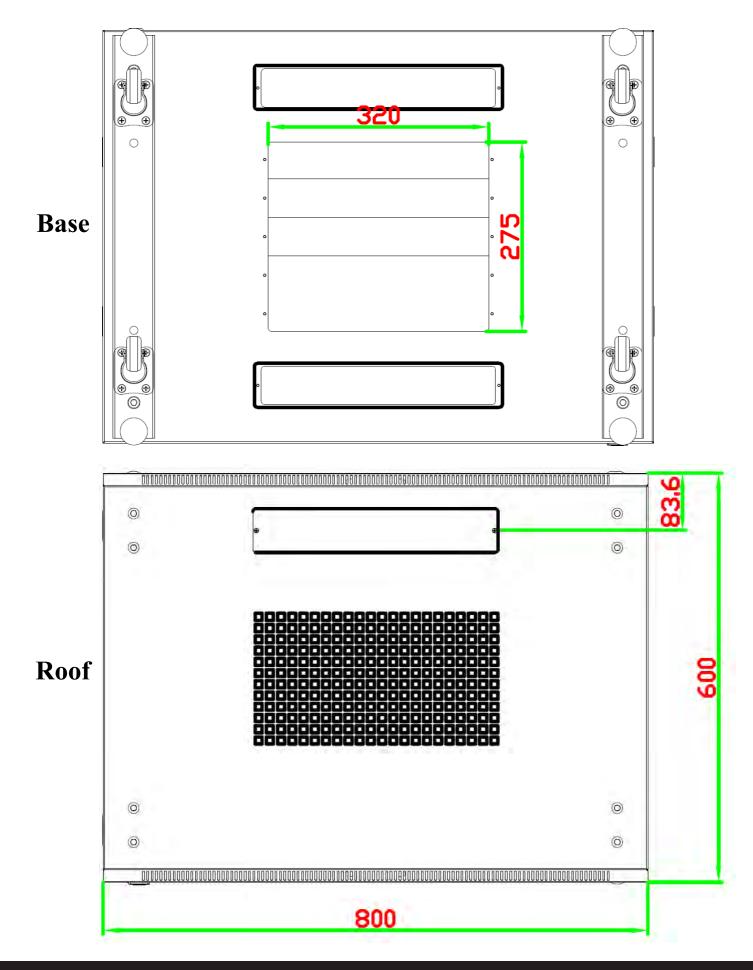

Ventilation: Standard roof mount fans can be fitted as well as thermostatically controlled. **Cable entry:** 1 x removable blank panel on the roof, 7 x removable blank panels on the base. As standard the cabinets are supplied with blank panels however these can be changed into a brush strip panel as an optional extra.