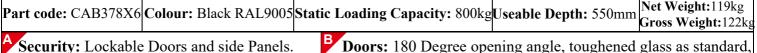

Front and rear sets of vertical rails adjust in quarter inch increments. Simply unscrew the rails, adjust them to the required depth and refasten.

Optional combination lock available

**B Doors:** 180 Degree opening angle, toughened glass as standard, optional mesh door available.