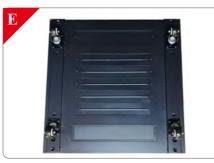

## **Specification Sheet**

I I

**37U 800mm (w) X 600mm (d)** PC: CAB378X6

The tempered lockable glass door .

Lockable and removable side panels.

Lockable Rear Door.

Base cable entry

Optional Fan tray(2 fans for 600mm,4 fans for 800mm or 1000mm deep rack) allow air flow in the cabinet.