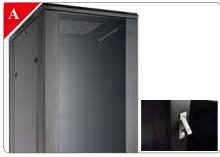

Front and rear sets of vertical rails adjust in quarter inch increments. Simply unscrew the rails, adjust them to the required depth and refasten.

Optional combination lock available

**B Doors:** 180 Degree opening angle, toughened glass as standard, optional mesh door available.