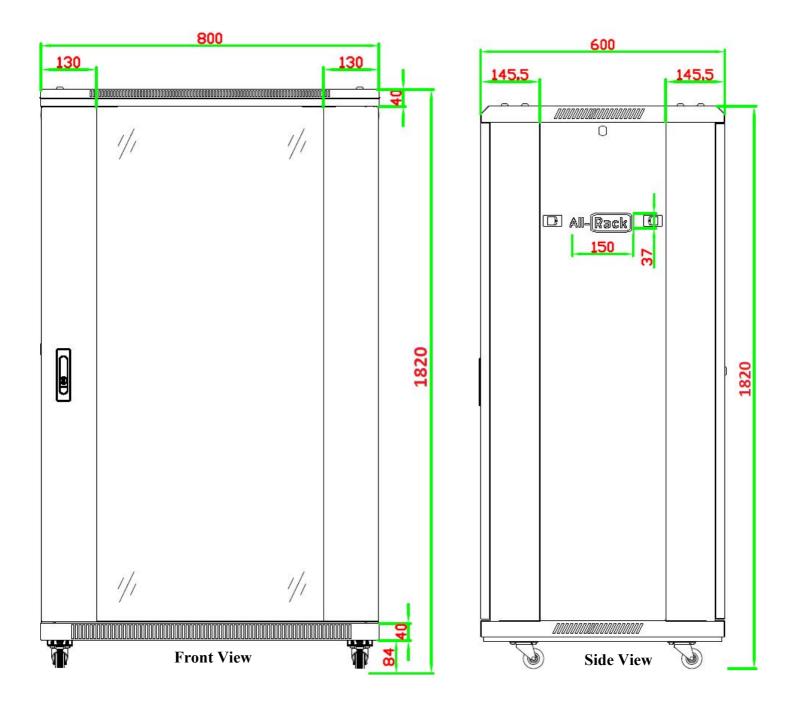

## **Specification Sheet**

I I

**37U 800mm (w) X 600mm (d)** PC: CAB378X6

The tempered lockable glass door .

Lockable and removable side panels.

Lockable Rear Door.

Base cable entry

Optional Fan tray(2 fans for 600mm,4 fans for 800mm or 1000mm deep rack) allow air flow in the cabinet.

<sup>5</sup> Uprights: Front and rear mounting rails are fully adjustable, M6 cagenuts are required to mount equipment to the uprights, threaded uprights are also available . All uprights are numbered.