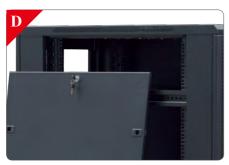

## **Specification Sheet**

I I

**37U 800mm (w) X 600mm (d)** PC: CAB378X6

The tempered lockable glass door .

Lockable and removable side panels.

Lockable Rear Door.

Base cable entry

Optional Fan tray(2 fans for 600mm,4 fans for 800mm or 1000mm deep rack) allow air flow in the cabinet.

Ventilation: Standard roof mount fans can be fitted as well as thermostatically controlled. **Cable entry:** 1 x removable blank panel on the roof, 7 x removable blank panels on the base. As standard the cabinets are supplied with blank panels however these can be changed into a brush strip panel as an optional extra.