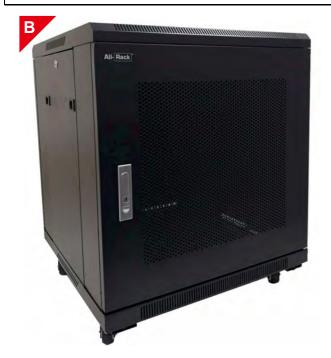

Front and rear sets of vertical rails adjust in quarter inch increments. Simply unscrew the rails, adjust them to the required depth and refasten.

Optional combination lock available

**B Doors:** 180 Degree opening angle, toughened glass as standard, optional mesh door available.