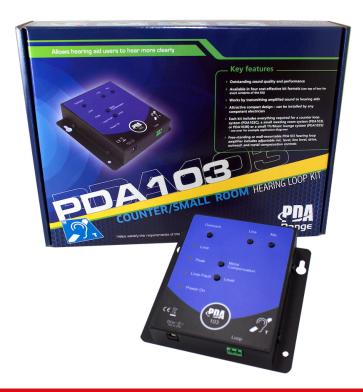

## 1.2m2 Wall-Mounting Counter Hearing Loop System

Part No. PDA103C

## **Overview**

- Everything you need to create a high-quality fixed hearing loop system for a counter, desktop or ticket booth.
- Ideal for banks, post offices, reception desks, ticket offices and any other area requiring person to person coverage.
- PDA103 amplifier includes a 3.5mm microphone input (for use with the AMT microphone supplied), a line level input and an 'outreach' socket
- Metal compensation control helps improve intelligibility in rooms with high metal content.
- Adjustable mic, line level and 'outreach' controls.
- Drive (level) control allows the amplifier's output stage to be set-up to suit the exact characteristics of the application.
- State-of-the-art audio processor features an automatic gain control which compensates for poor microphone techniques and helps suppress loud noises, hisses & clicks
- Limit, Peak, Loop Fault and Power On indicators
- Designed to be wall-mounted using the keyholes provided
- Exceeds the requirements of BS7594 & EN60118-4 when correctly installed

## **Technical Specifications**

Wall mountable. Plugtop mains lead supplied. Type

Coverage 1.2m2 approx.

Plugtop mains lead supplied. Rated supply voltage: 110 to 240Va.c. @ 50/60Hz; Rated power consumption: Mains supply

18W PSU.

Max battery size and type

Auxiliary inputs 1 x 3.5mm remote mic. socket; 1 x 3.5mm stereo jack line level socket, 1 x Outreach socket.

Indicators Limit; Peak; Loop Fault; Power On.

T 01942 322744

E sales@c-tec.co.uk

F 01942 829867

W www.c-tec.com

Mic; Line; Outreach; Metal Compensation (all individually adjustable) and Loop Drive (Level). Controls

Mic (3.5mm mono jack socket); Line (3.5mm stereo jack socket); Outreach (4-way pluggable screw Connections

terminal; DC in; Loop (2-way pluggable screw terminal).

Product dimensions (mm) W 135 x H 130 x D 35mm (amplifier only); W 340 x H 250 x D 73mm (kit box).

Construction & finish Black metal. IP Rating

Weight 380g (amplifier only). 1.90kg (kit box and contents).

Operating conditions/temperature -5 $^{\circ}$ C to +40 $^{\circ}$ C. Max relative humidity: 95%.

PDA103 amplifier; PL1/PSU1 plugtop power supply; AMT microphone; TX2 pre-formed counter loop; Kit contents

'Hearing Loop Fitted' sticker.